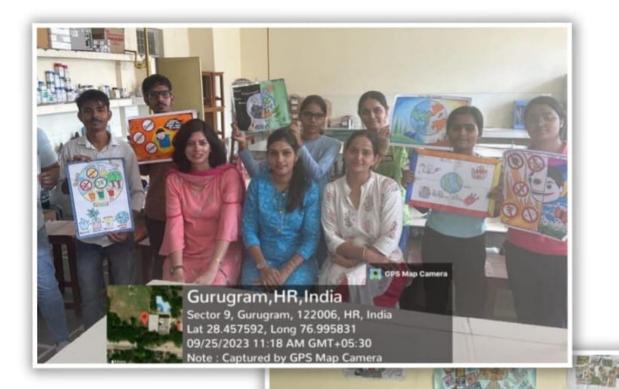

llege, Hisar)



#### QUIZ COMPITITION

Quiz Competition was organized in the Geography Department itself on dated 04.03.2024.

Total 6 Participants have participated in the Quiz Competition namely.

- Team A:- Arman Saif and Santanu Soni
- Team B :-Atil Sharma and Rohit Sharma
- 3. Team C :- Dhoni and Muskan Singh



#### ESSAY WRITING

Essay Writing Competition was held on 22.03.2024 in the college itself on he occasion of "Water Day".

The topic for the competition was " water Conservation"

The prominent judges who judged he competition were, Dr Satyam Bhambhu and Dr Kavita Yadav.

Total 10 students has participated in the competition.

Name of the students secured position are namely.

- 1. Nisha Kumari (2210)
- 2. Abhijeet (2003)
- 3. Atul Sharma (2078)



# Department of Geography



# Department of Sciences

Gurugram, HR, India Sector 9, Gurugram, 122006, HR, India Lat 28.459637, Long 76.996745 09/22/2023 01:03 PM GMT+05:30 Note : Captured by GPS Map Camera

GPS Map Camera



On 5th September 2023 Teacher's day was celebrated in the department by the students.



#### Talent Hunt

#### On 18 September 2023

A talent hunt program was organized in which students of tourism department participated very enthusiastically. They participated in Rangoli, painting, poster making, best out of waste, collage, slogan writing, etc activities. Moreover one of our department student scored first position in Gurugram University Zonal youth festival in collage making competition.

# Department of BTTM



#### Celebration of Haryana Tourism day on September 1st 2023

On this occasion