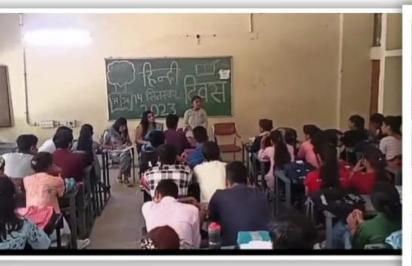

osted of the second second posted posterior.

was can be well by the Generate of Ultradiants on WWV001 for the settempting metrics in a fiber and also get following as Distinguished Professor by Nand Interesti Scattery (2022-12). For stars were done that "A mode for generations on a new settempt working metric fiber AL2 index and the settemption of the settemption of the sector of the settemption of the settemption.

# Department Of Economics

opics:-Indian Economy Current Affairs

nportant Information:-

The Quiz competition will be held on 9-04-2024

Students who are enrolled in department of Economics will participate in the quiz competition.

The quiz competition will start at 10:30 am in Room n 10 B.

For any query: Savita Yadav +91-7839919507

QU

Organizer:-Department of Economics



# 

### Department of Hindi







Department of Computer Science

iter science



















**NCC** Activities







Sector 2, Balances, 123006, HR, India Let 28 A58152, Long 26 397119 01/24/2024 11:26 AM GMT+05:30 Note : Capitani by GPS Map Canada









Women Cell.