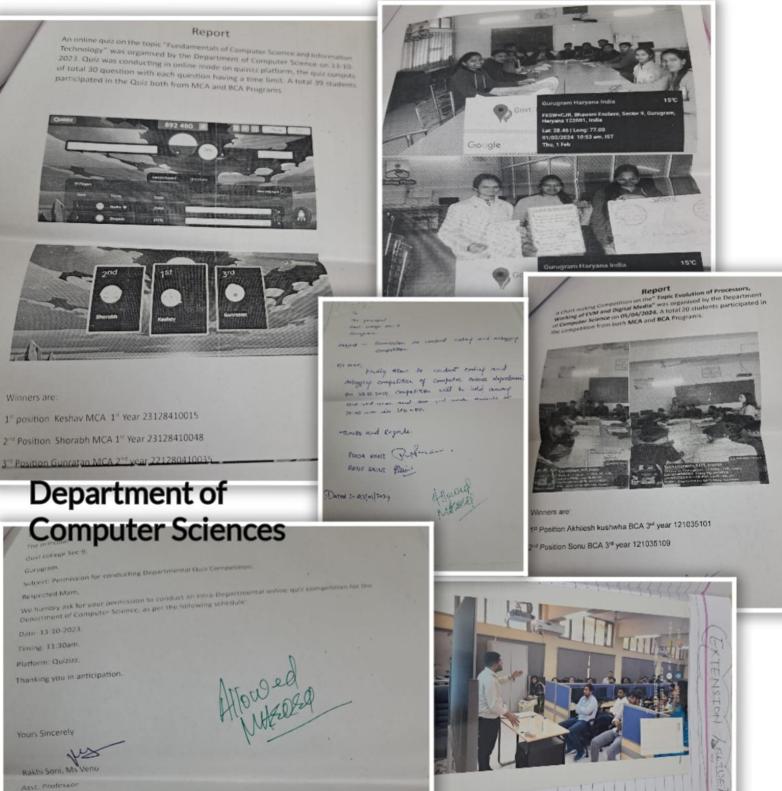

Staff Member: Dr Neelam Dahiya, Ms Venu, Ms Rakhi, Ms Priyanka Balhara, Ms. Ritu Sharma, Ms Renu Saini, Ms Pooja, Ms Kanta, Ms Jyoti, Ms Lalita, Ms Monika.

Summary of the Activity Carried out:

| 1 | ONLINE QUIZ                | 13/10/2023 | An online quiz on the topic<br>"Fundamental of computer and<br>IT. Total 39 students participated.     | KESHAV-MCA-I<br>SHORABH-MCA-I                                   |
|---|----------------------------|------------|--------------------------------------------------------------------------------------------------------|-----------------------------------------------------------------|
| 2 | GROUP DISCUSSION           | 8/11/2023  | On the topic "Digital India<br>Initiative and its impact in daily<br>life. Total 5 teams participated. | PURNANAND<br>PANDIT(MCA-I)<br>PAVITRA<br>SATISH<br>RITIK KAMWAL |
| 3 | POWERPOINT<br>PRESENTATION | 21/11/2023 | On the topic "INTERNET OF<br>THINGS". Total 30 students<br>participated.                               | NIKKI(MCA-I)<br>BHAVIK, JATIN(BCA-II)<br>PANKAJ(MCA-II)         |