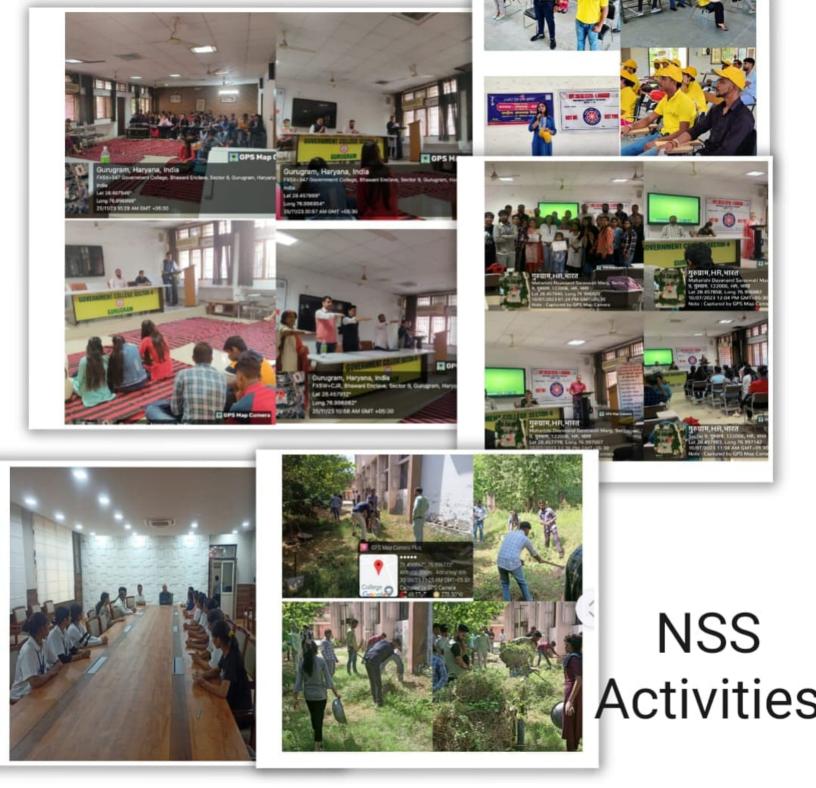

tradiants on WWV001 for the settempting metrics in a fiber and also get following as Distinguished Professor by Nand Interesti Scattery (2022-12). For stars were done that "A mode for generations on a new settempt working metric fiber AL2 index and the settemption of the settemption of the sector of the settemption of the settemption.

# Department Of Economics

opics:-Indian Economy Current Affairs

nportant Information:-

The Quiz competition will be held on 9-04-2024

Students who are enrolled in department of Economics will participate in the quiz competition.

The quiz competition will start at 10:30 am in Room n 10 B.

For any query: Savita Yadav +91-7839919507

QU

Organizer:-Department of Economics



# 

### Department of Hindi







Department of Computer Science

iter science



















**NCC** Activities







Sector 2, Balances, 123006, HR, India Let 28 A58152, Long 26 397119 01/24/2024 11:26 AM GMT+05:30 Note : Capitani by GPS Map Canada









Women Cell.